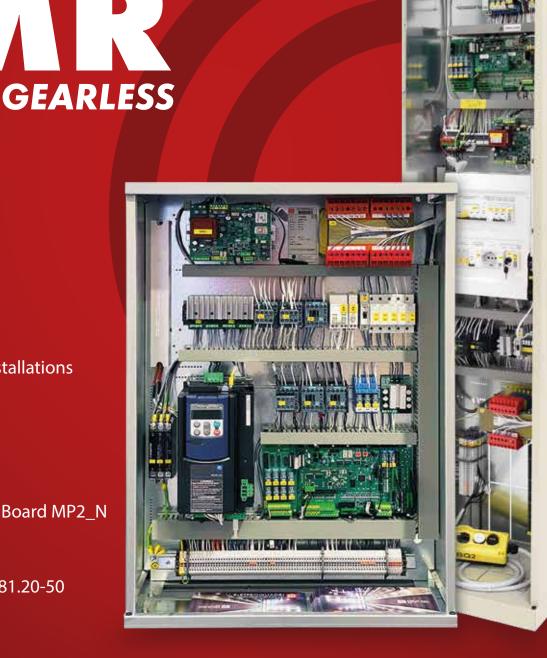

## UNI 81.20-50 8

New installations

Electric

Control Board MP2\_N

WNI EN 81.20-50

These systems are able to manage elevators with up to 12 stops, ensuring reliability, efficiency and ease of installation.

| Technical features   |                                                                                                  |
|----------------------|--------------------------------------------------------------------------------------------------|
| Stops                | Up to 12 (expandable up to 32)                                                                   |
| Serial communication | Of cabin and CAN                                                                                 |
| Access Management    | Multiple and differentiated                                                                      |
| Alimentation         | Single phase and three phase                                                                     |
| Emergency descent    | Automatic maneuver and movement for imbalance                                                    |
| Doors management     | Sliding and electronic folding cabin doos                                                        |
| Compliant            | UNI EN 81.21-50 and UNI EN 81.28                                                                 |
| VVF                  | From 4 KW to 15 KW                                                                               |
| Dimensions [mm]      | MRL L 400 x P 265 x H 2200<br>MR » W7: L 600 x P 265 x H 1115<br>» EQ114: L 730 x P 400 x H 1400 |
| Cabinet finisches    | MRL Lampre N67   RAL 7032 compatible MR » W7: Lampre F2   RAL 9006 » EQ114: RAL 9006 peeled      |